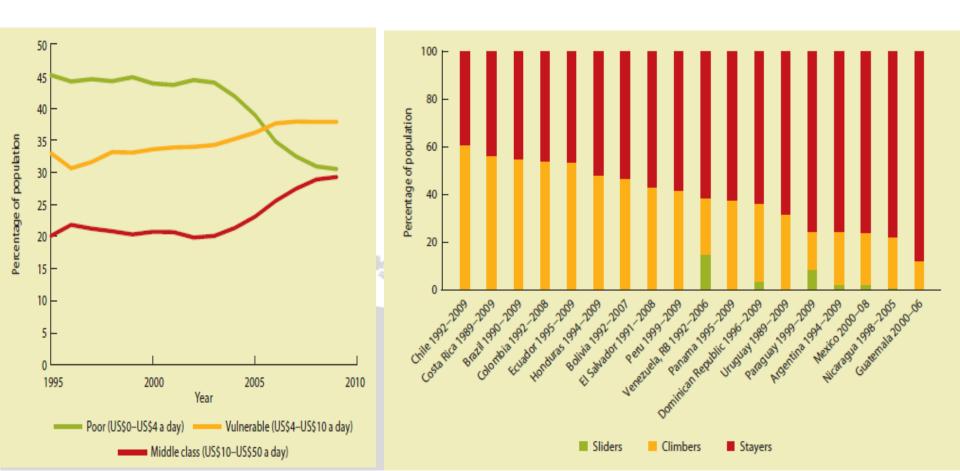

### **3x3x3** What changed, and what did not, in 20 years in LAC cities?

May, 2014 Nora Libertun de Duren

nlibertun@iadb.org

54

## 73 million people moved from poor to middle class



## What did not change in LAC cities in the last 20 years?



#### 1. Housing Deficit 1 out of 3 LAC households suffers housing deficits



#### **2. INFRASTRUCTURE DEFICIT**

#### 45% of people travel 1,5 hours or more daily



**30%** of people had **floods** in their neighborhood due to rain

Mexico City

São Paulo

**Buenos Aires** 

Bogotá

Lima



## Which urban paradigms are now obsolete in LAC?



## 1. Could 150 million slum dwellers be eradicated?





#### 2. Could rural migration be halted?



# **3.** Could informality disappear though an evolutionary process?



## Which are the new challenges for LAC cities?



#### 1. QUALITY What is urban today?



#### 2. SUSTAINABILITY How to contain urban area?































#### **3. PUBLIC SPACE** How to live togeth