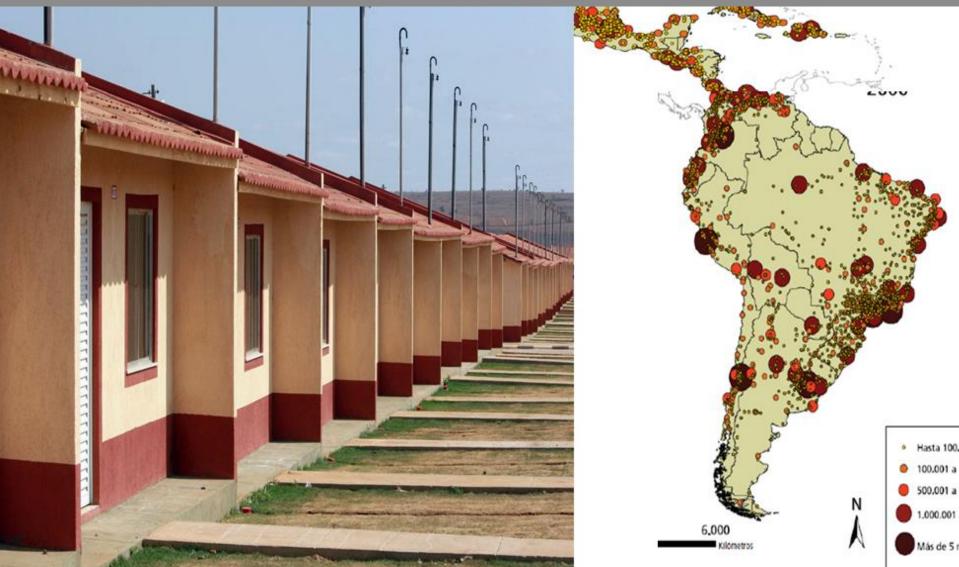

LAC cities?

May, 2014 Nora Libertun de Duren

nlibertun@iadb.org

54

## 73 million people moved from poor to middle class



## What did not change in LAC cities in the last 20 years?



#### 1. Housing Deficit 1 out of 3 LAC households suffers housing deficits



#### **2. INFRASTRUCTURE DEFICIT**

#### 45% of people travel 1,5 hours or more daily



**30%** of people had **floods** in their neighborhood due to rain

Mexico City

São Paulo

**Buenos Aires** 

Bogotá

Lima



## Which urban paradigms are now obsolete in LAC?



## 1. Could 150 million slum dwellers be eradicated?





#### 2. Could rural migration be halted?



# **3.** Could informality disappear though an evolutionary process?



## Which are the new challenges for LAC cities?



#### 1. QUALITY What is urban today?



#### 2. SUSTAINABILITY How to contain urban area?































#### **3. PUBLIC SPACE** How to live together?

Have you or your family been victimized in the last year?

11710

República D

Lati

| México      | 42 |
|-------------|----|
| Perú        | 40 |
| Argentina   | 39 |
| Costa Rica  | 38 |
| Colombia    | 38 |
| Bolivia     | 37 |
| Honduras    | 36 |
| Guatemala   | 35 |
| Ecuador     | 32 |
| Brasil      | 32 |
| Venezuela   | 32 |
| Nicaragua   | 31 |
| Uruguay     | 30 |
| Paraguay    | 30 |
| Chile       | 29 |
| ominicana   | 27 |
| El Salvador | 27 |
| Panamá      | 18 |
| noamérica   | 33 |







building Urban Development and Housing

#### **Thank You**