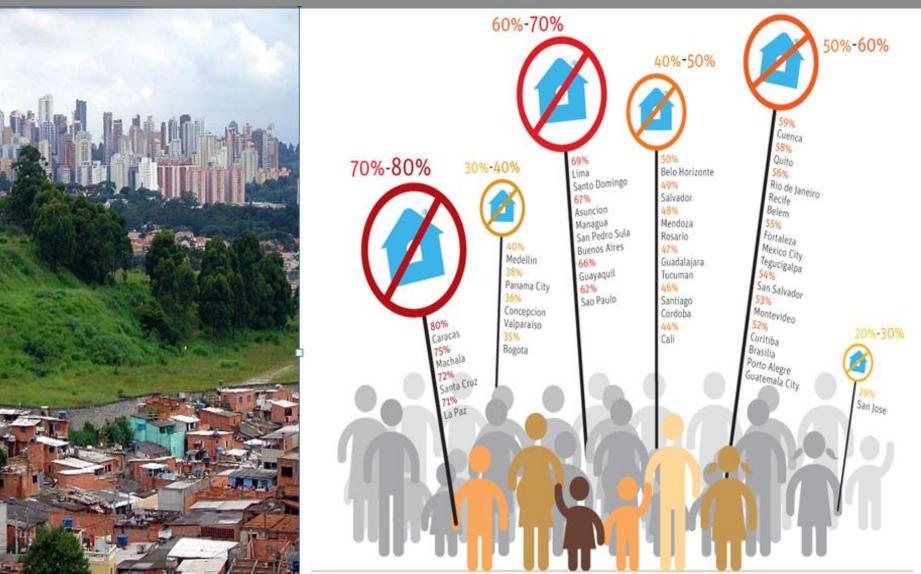

### **3x3x3** What changed, and what did not, in 20 years in LAC cities?

May, 2014 Nora Libertun de Duren

nlibertun@iadb.org

54

## 73 million people moved from poor to middle class



## What did not change in LAC cities in the last 20 years?



#### 1. Housing Deficit 1 out of 3 LAC households suffers housing deficits



#### **2. INFRASTRUCTURE DEFICIT**

#### 45% of people travel 1,5 hours or more daily



**30%** of people had **floods** in their neighborhood due to rain

Mexico City

São Paulo

**Buenos Aires** 

Bogotá

Lima



## Which urban paradigms are now obsolete in LAC?



## 1. Could 150 million slum dwellers be eradicated?





#### 2. Could rural migration be halted?



# **3.** Could informality disappear though an evolutionary process?



## Which are the new challenges for LAC cities?



#### 1. QUALITY What is urban today?



#### 2. SUSTAINABILITY How to contain urban area?































#### **3. PUBLIC SPACE** How to live together?

Have you or your family been victimized in the last year?

11710

República D

Lati

| México      | 42 |
|-------------|----|
| Perú        | 40 |
| Argentina   | 39 |
| Costa Rica  | 38 |
| Colombia    | 38 |
| Bolivia     | 37 |
| Honduras    | 36 |
| Guatemala   | 35 |
| Ecuador     | 32 |
| Brasil      | 32 |
| Venezuela   | 32 |
| Nicaragua   | 31 |
| Uruguay     | 30 |
| Paraguay    | 30 |
| Chile       | 29 |
| ominicana   | 27 |
| El Salvador | 27 |
| Panamá      | 18 |
| noamérica   | 33 |







building Urban Development and Housing

#### **Thank You**