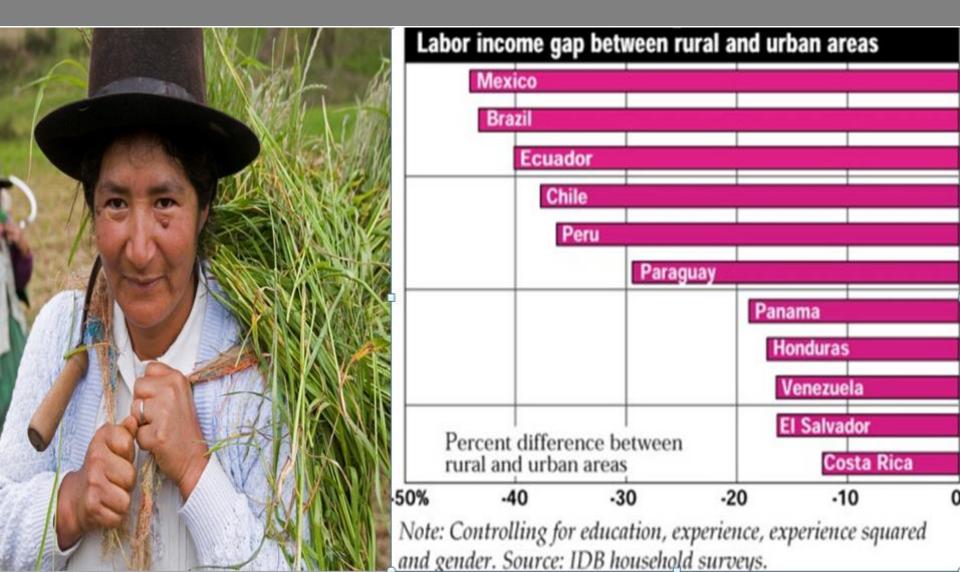

### **3x3x3** What changed, and what did not, in 20 years in LAC cities?

May, 2014 Nora Libertun de Duren

nlibertun@iadb.org

54

## 73 million people moved from poor to middle class



## What did not change in LAC cities in the last 20 years?



#### 1. Housing Deficit 1 out of 3 LAC households suffers housing deficits



#### **2. INFRASTRUCTURE DEFICIT**

#### 45% of people travel 1,5 hours or more daily



**30%** of people had **floods** in their neighborhood due to rain

Mexico City

São Paulo

**Buenos Aires** 

Bogotá

Lima



## Which urban paradigms are now obsolete in LAC?



## 1. Could 150 million slum dwellers be eradicated?





#### 2. Could rural migration be halted?



# **3.** Could informality disappear though an evolutionary process?



## Which are the new challenges for LAC cities?



#### 1. QUALITY What is urban today?



#### 2. SUSTAINABILITY How to contain urban area?































#### **3. PUBLIC SPACE** How to live together?

Have you or your family been victimized in the last year?

11710

República D

Lati

| México      | 42 |
|-------------|----|
| Perú        | 40 |
| Argentina   | 39 |
| Costa Rica  | 38 |
| Colombia    | 38 |
| Bolivia     | 37 |
| Honduras    | 36 |
| Guatemala   | 35 |
| Ecuador     | 32 |
| Brasil      | 32 |
| Venezuela   | 32 |
| Nicaragua   | 31 |
| Uruguay     | 30 |
| Paraguay    | 30 |
| Chile       | 29 |
| ominicana   | 27 |
| El Salvador | 27 |
| Panamá      | 18 |
| noamérica   | 33 |