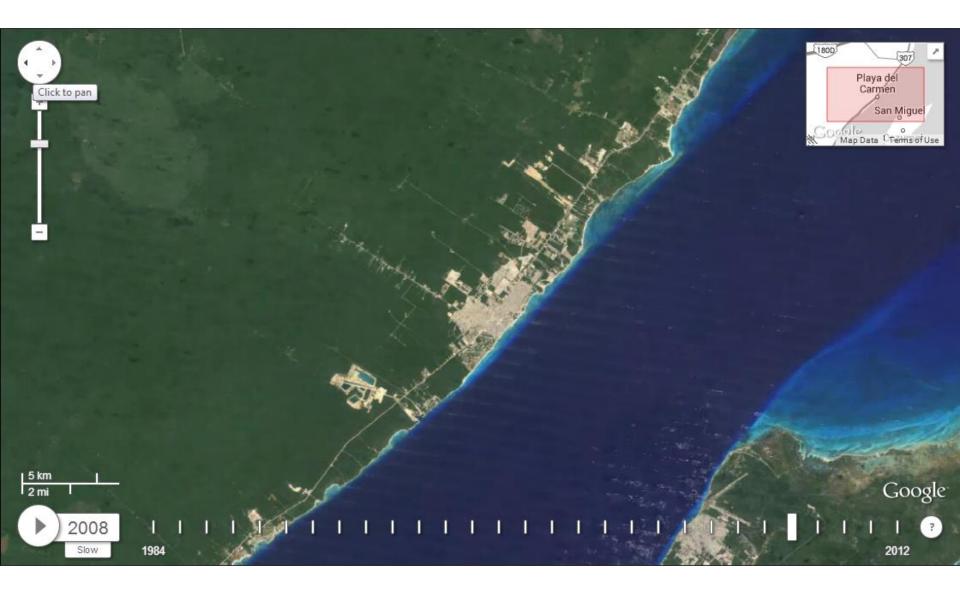

million people moved from poor to middle class



## What did not change in LAC cities in the last 20 years?



#### 1. Housing Deficit 1 out of 3 LAC households suffers housing deficits



#### **2. INFRASTRUCTURE DEFICIT**

#### 45% of people travel 1,5 hours or more daily



**30%** of people had **floods** in their neighborhood due to rain

Mexico City

São Paulo

**Buenos Aires** 

Bogotá

Lima



## Which urban paradigms are now obsolete in LAC?



## 1. Could 150 million slum dwellers be eradicated?





#### 2. Could rural migration be halted?



# **3.** Could informality disappear though an evolutionary process?



## Which are the new challenges for LAC cities?



#### 1. QUALITY What is urban today?



#### 2. SUSTAINABILITY How to contain urban area?































#### **3. PUBLIC SPACE** How to live together?

Have you or your family been victimized in the last year?

11710

República D

Lati

| México      | 42 |
|-------------|----|
| Perú        | 40 |
| Argentina   | 39 |
| Costa Rica  | 38 |
| Colombia    | 38 |
| Bolivia     | 37 |
| Honduras    | 36 |
| Guatemala   | 35 |
| Ecuador     | 32 |
| Brasil      | 32 |
| Venezuela   | 32 |
| Nicaragua   | 31 |
| Uruguay     | 30 |
| Paraguay    | 30 |
| Chile       | 29 |
| ominicana   | 27 |
| El Salvador | 27 |
| Panamá      | 18 |
| noamérica   | 33 |







building Urban Development and Housing

#### **Thank You**