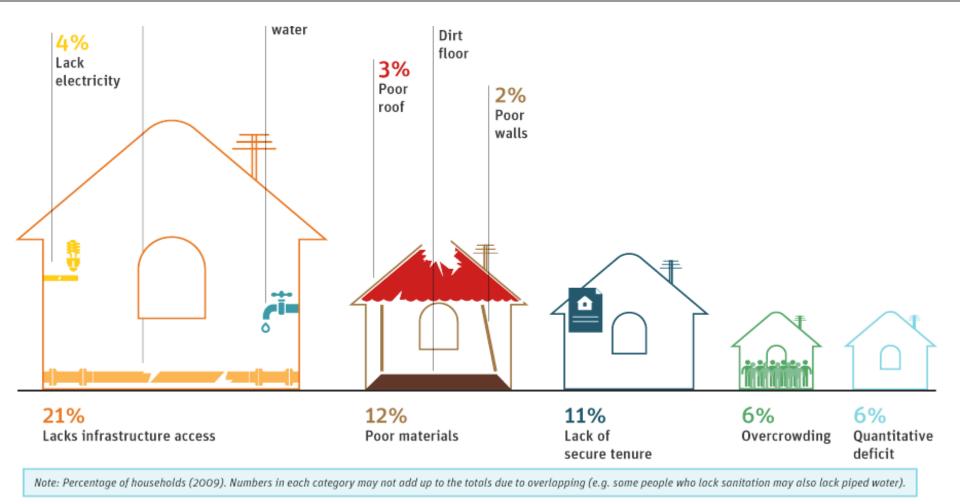

### **3x3x3** What changed, and what did not, in 20 years in LAC cities?

May, 2014 Nora Libertun de Duren

nlibertun@iadb.org

54

## 73 million people moved from poor to middle class



## What did not change in LAC cities in the last 20 years?



#### 1. Housing Deficit 1 out of 3 LAC households suffers housing deficits



#### **2. INFRASTRUCTURE DEFICIT**

#### 45% of people travel 1,5 hours or more daily



**30%** of people had **floods** in their neighborhood due to rain

Mexico City

São Paulo

**Buenos Aires** 

Bogotá

Lima



## Which urban paradigms are now obsolete in LAC?



## 1. Could 150 million slum dwellers be eradicated?





#### 2. Could rural migration be halted?



# **3.** Could informality disappear though an evolutionary process?



## Which are the new challenges for LAC cities?



#### 1. QUALITY What is urban today?



#### 2. SUSTAINABILITY How to contain urban area?































#### **3. PUBLIC SPACE** How to live together?

Have you or your family been victimized in the last year?

11710

República D

Lati

| México      | 42 |
|-------------|----|
| Perú