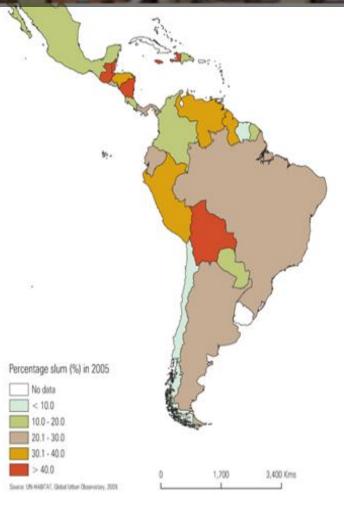

### **3x3x3** What changed, and what did not, in 20 years in LAC cities?

May, 2014 Nora Libertun de Duren

nlibertun@iadb.org

54

## 73 million people moved from poor to middle class



## What did not change in LAC cities in the last 20 years?



#### 1. Housing Deficit 1 out of 3 LAC households suffers housing deficits



#### **2. INFRASTRUCTURE DEFICIT**

#### 45% of people travel 1,5 hours or more daily



**30%** of people had **floods** in their neighborhood due to rain

Mexico City

São Paulo

**Buenos Aires** 

Bogotá

Lima



## Which urban paradigms are now obsolete in LAC?



## 1. Could 150 million slum dwellers be eradicated?





#### 2. Could rural migration be halted?



# **3.** Could informality disappear though an evolutionary process?



## Which are the new challenges for LAC cities?



#### 1. QUALITY What is urban today?



#### 2. SUSTAINABILITY How to contain urban area?































#### **3. PUBLIC SPACE** How to live together?

Have you or your family been victimized in the last year?

11710

República D

Lati

| México      | 42 |
|-------------|----|
| Perú        | 40 |
| Argentina   | 39 |
| Costa Rica  | 38 |
| Colombia    | 38 |
| Bolivia     | 37 |
| Honduras    | 36 |
| Guatemala   | 35 |
| Ecuador     | 32 |
| Brasil      | 32 |
| Venezuela   | 32 |
| Nicaragua   | 31 |
| Uruguay     | 30 |
| Paraguay    | 30 |
| Chile       | 29 |
| ominicana   | 27 |
| El Salvador | 27 |