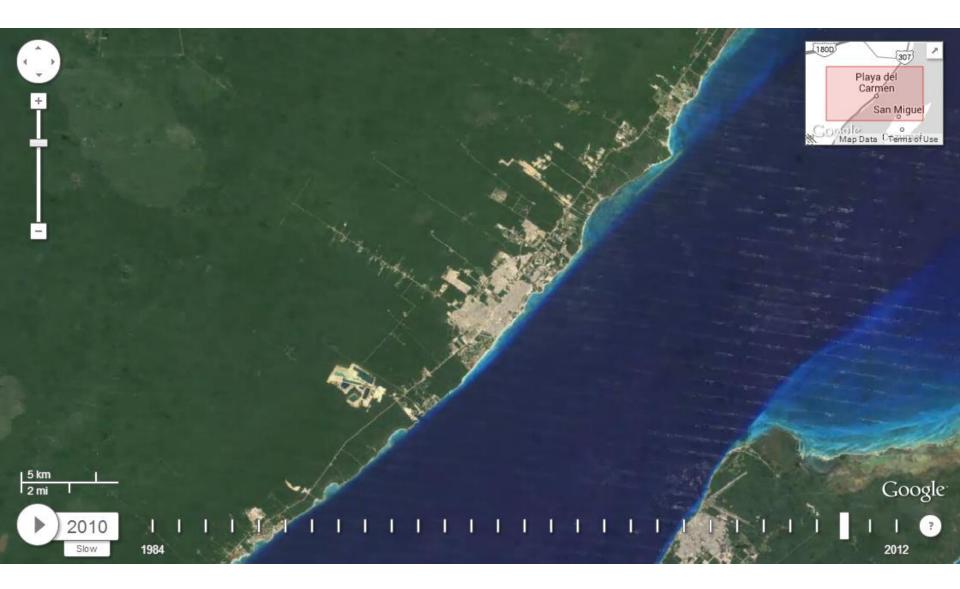

illion people moved from poor to middle class



## What did not change in LAC cities in the last 20 years?



#### 1. Housing Deficit 1 out of 3 LAC households suffers housing deficits



#### **2. INFRASTRUCTURE DEFICIT**

#### 45% of people travel 1,5 hours or more daily



**30%** of people had **floods** in their neighborhood due to rain

Mexico City

São Paulo

**Buenos Aires** 

Bogotá

Lima



## Which urban paradigms are now obsolete in LAC?



## 1. Could 150 million slum dwellers be eradicated?





#### 2. Could rural migration be halted?



# **3.** Could informality disappear though an evolutionary process?



## Which are the new challenges for LAC cities?



#### 1. QUALITY What is urban today?



#### 2. SUSTAINABILITY How to contain urban area?































#### **3. PUBLIC SPACE** How to live together?

Have you or your family been victimized in the last year?

11710

República D

Lati

| México      | 42 |
|-------------|----|
| Perú        | 40 |
| Argentina   | 39 |
| Costa Rica  | 38 |
| Colombia    | 38 |
| Bolivia     | 37 |
| Honduras    | 36 |
| Guatemala   | 35 |
| Ecuador     | 32 |
| Brasil      | 32 |
| Venezuela   | 32 |
| Nicaragua   | 31 |
| Uruguay     | 30 |
| Paraguay    | 30 |
| Chile       | 29 |
| ominicana   | 27 |
| El Salvador | 27 |
| Panamá      | 18 |
| noamérica   | 33 |







building Urban Development and Housing

#### **Thank You**