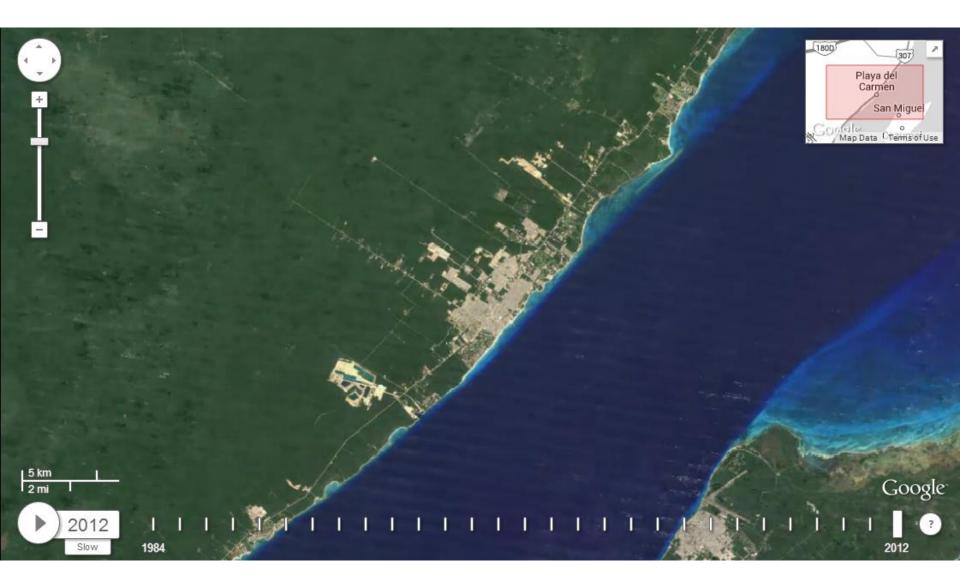

lion people moved from poor to middle class



## What did not change in LAC cities in the last 20 years?



#### 1. Housing Deficit 1 out of 3 LAC households suffers housing deficits



#### **2. INFRASTRUCTURE DEFICIT**

#### 45% of people travel 1,5 hours or more daily



**30%** of people had **floods** in their neighborhood due to rain

Mexico City

São Paulo

**Buenos Aires** 

Bogotá

Lima



## Which urban paradigms are now obsolete in LAC?



## 1. Could 150 million slum dwellers be eradicated?





#### 2. Could rural migration be halted?



# **3.** Could informality disappear though an evolutionary process?



## Which are the new challenges for LAC cities?



#### 1. QUALITY What is urban today?



#### 2. SUSTAINABILITY How to contain urban area?































#### **3. PUBLIC SPACE** How to live together?

Have you or your family been victimized in the last year?

11710

República D

Lati

| México      | 42 |
|-------------|----|
| Perú        | 40 |
| Argentina   | 39 |
| Costa Rica  | 38 |
| Colombia    | 38 |
| Bolivia     | 37 |
| Honduras    | 36 |
| Guatemala   | 35 |
| Ecuador     | 32 |
| Brasil      | 32 |
| Venezuela   | 32 |
| Nicaragua   | 31 |
| Uruguay     | 30 |
| Paraguay    | 30 |
| Chile       | 29 |
| ominicana   | 27 |
| El Salvador | 27 |
| Panamá      | 18 |
| noamérica   | 33 |







building Urban Development and Housing

#### **Thank You**